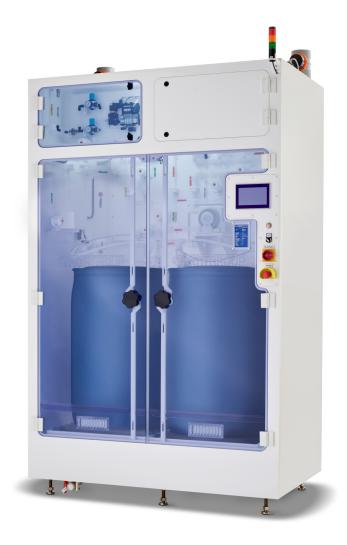

## **TECHNICAL DATA**

| Material                 | Plastic PP white                                                                      |
|--------------------------|---------------------------------------------------------------------------------------|
| Dimensions               | 1500 lenght x 900 depth x 2400 height mm                                              |
| Possible container sizes | 2x 30 liters / 2x 60 liters / 2x 200 liters                                           |
| Automation               | PLC / visualization Siemens TIA / Eplan /                                             |
| Sensors                  | IFM / VEGA / E&H                                                                      |
| Pneumatics               | Festo / Bürkert / SMC                                                                 |
| Installation             | PFA, PP, PE piping / Cleanstar valves /<br>Compressed air diaphragm centrifugal pumps |
| Filtration               | Optional filter housing PFA / PP / PVDF                                               |

## **PRODUCT TYPES**

| Duplex  | Double exchange tank system    |
|---------|--------------------------------|
| Simplex | Single exchange tank system    |
| Maxim   | Exchange and fixed tank system |
| Locus   | Disposal system                |
| Mixtura | Mix tank system                |