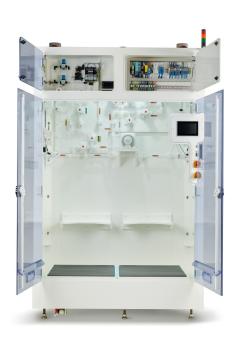

## **FEATURES**

| PFA Flaretek Tubing                        |
|--------------------------------------------|
| Operation via touchpanel HMI Simatic KP700 |
| Exhaust monitoring                         |
| Inlet Air Filtering                        |
| Cleanroom Suitability                      |
| Service ports for maintenance and tests    |
| Reliable solution with short delivery time |

## **TECHNICAL DATA**

| Material                 | Plastic PP white                                                                      |
|--------------------------|---------------------------------------------------------------------------------------|
| Dimensions               | 1500 lenght x 900 depth x 2400 height mm                                              |
| Possible container sizes | 2x 30 liters / 2x 60 liters / 2x 200 liters                                           |
| Automation               | PLC / visualization Siemens TIA / Eplan /                                             |
| Sensors                  | IFM / VEGA / E&H                                                                      |
| Pneumatics               | Festo / Bürkert / SMC                                                                 |
| Installation             | PFA, PP, PE piping / Cleanstar valves /<br>Compressed air diaphragm centrifugal pumps |
| Filtration               | Optional filter housing PFA / PP / PVDF                                               |