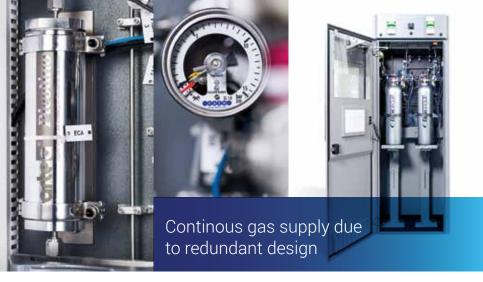

## Gas supply system

GasServant-800 by Fäth Group is a fully automated supply system for emptying from cylinders with liquefied and compressed gases. The redundant design allows a continuous gas flow and automatic switch over between both supply lines.