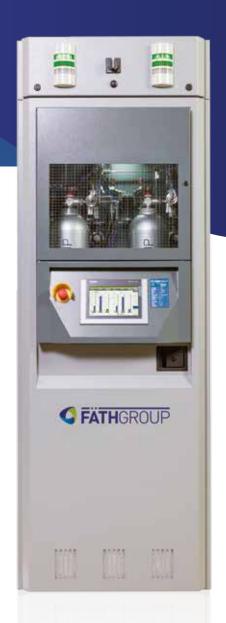

## Gas supply system

GasServant-800 by Fäth Group is a fully automated supply system for emptying from cylinders with liquefied and compressed gases. The redundant design allows a continuous gas flow and automatic switch over between both supply lines.

Continuous monitoring of all process parameters guarantees maximum supply reliability. The cylinder connection via 3-way-purge-blocks and an implemented purge program allow highest degree of safety for the operator — with lowest purge gas consumption at the same time. Safety features to protect against leaks, overpressure and fire hazard guarantee maximum safety for personnel and infrastructure. By being made in Germany and using high-quality components, our gas cabinet achieves the highest quality standards.

### Characteristics

- VCR®-connection / Orbital welded
- Operation via touchpanel Siemens TP900
- Exhaust monitoring
- · Pre- and fine filter
- Clean room assembled (ISO 6)
- Service ports for maintenance and tests