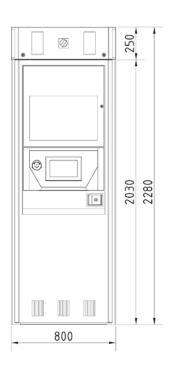

#### **Technical Data**

| Material                               | 316L Stainless steel                                 |
|----------------------------------------|------------------------------------------------------|
| Surface roughness                      | ≤ 0.25 Ra µm Ave.                                    |
| Helium leak test<br>Leak rate (inside) | < 1 x 10-9 scc/s                                     |
| Particle test                          | ≤ 0.1 µm size: 5 ptc/ft³<br>> 0.3 µm size: 0 ptc/ft³ |
| Moisture                               | < 10 ppb                                             |
| Oxygen                                 | < 10 ppb                                             |
| Dimensions                             | W 800 x D 591x H 2280 (mm)                           |